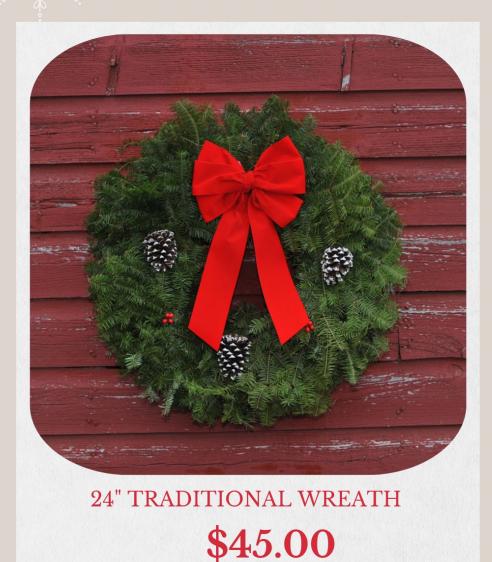

### YOUR WREATH PURCHASE WILL BENEFIT:

HANDCRAFTED FROM
MINNESOTA BALSAM FIR

TRADITIONAL WREATHS

18" - \$42.00

24" - \$45.00

30" - \$59.00