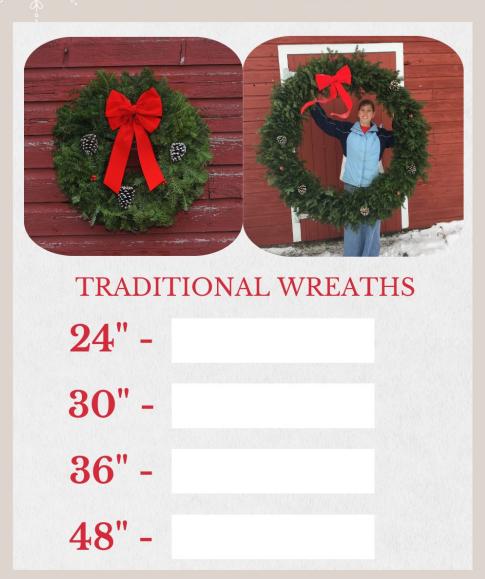

# TRADITIONAL WREATHS

18" - \$

24" - \$

30" - \$

### YOUR WREATH PURCHASE WILL BENEFIT:

HANDCRAFTED FROM
MINNESOTA BALSAM FIR

TRADITIONAL WREATHS

18" - \$42.00

24" - \$45.00

30" - \$59.00