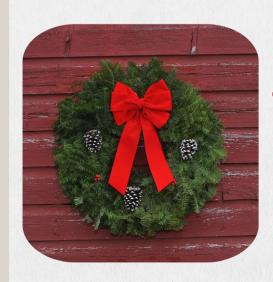

HANDCRAFTED FROM
MINNESOTA BALSAM FIR

24" TRADITIONAL WREATH

\$

24" PLAID WREATH

\$

YOUR WREATH PURCHASE WILL BENEFIT:

HANDCRAFTED FROM
MINNESOTA BALSAM FIR

24" TRADITIONAL WREATH

\$45.00

24"
PLAID
WREATH

\$45.00