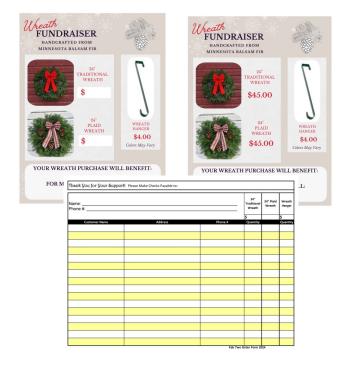

## Fab Two!

2 Great Wreaths

HANDCRAFTED FROM
MINNESOTA BALSAM FIR

24" TRADITIONAL WREATH

\$

24" PLAID WREATH

\$

YOUR WREATH PURCHASE WILL BENEFIT:

HANDCRAFTED FROM
MINNESOTA BALSAM FIR

24" TRADITIONAL WREATH

\$45.00

24"
PLAID
WREATH

\$45.00

### YOUR WREATH PURCHASE WILL BENEFIT:

| Thank You for Your Support! Please Make Checks Payable to: |         |         |                              |                     |                  |  |
|------------------------------------------------------------|---------|---------|------------------------------|---------------------|------------------|--|
| Name:Phone #:                                              |         |         | 24"<br>Traditional<br>Wreath | 24" Plaid<br>Wreath | Wreath<br>Hanger |  |
|                                                            |         |         | \$                           |                     | \$               |  |
| Customer Name                                              | Address | Phone # | Quantity                     |                     | Quantit          |  |
|                                                            |         |         |                              |                     |                  |  |
|                                                            |         |         |                              |                     |                  |  |
|                                                            |         |         |                              |                     |                  |  |
|                                                            |         |         |                              |                     |                  |  |
|                                                            |         |         |                              |                     |                  |  |
|                                                            |         |         |                              |                     |                  |  |
|                                                            |         |         |                              |                     |                  |  |
|                                                            |         |         |                              |                     |                  |  |
|                                                            |         |         |                              |                     |                  |  |
|                                                            |         |         |                              |                     |                  |  |
|                                                            |         |         |                              |                     |                  |  |
|                                                            |         |         |                              |                     |                  |  |
|                                                            |         |         |                              |                     |                  |  |
|                                                            |         |         |                              |                     |                  |  |
|                                                            |         |         |                              |                     |                  |  |
|                                                            |         |         |                              |                     |                  |  |
|                                                            |         |         |                              |                     |                  |  |
|                                                            |         |         |                              |                     |                  |  |