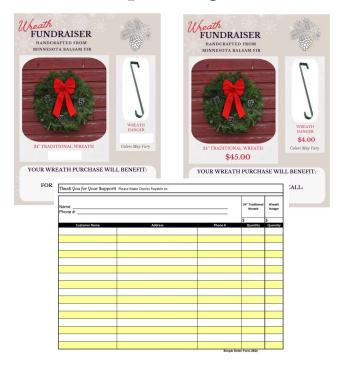

## Simple Plan

Keep your fundraising easy and simple with 1 GREAT Wreath!

Most
Popular!

YOUR WREATH PURCHASE WILL BENEFIT:

HANDCRAFTED FROM
MINNESOTA BALSAM FIR

YOUR WREATH PURCHASE WILL BENEFIT:

| Thank You for Your Support! Please Make Checks Payable to: |         |         |                           |                  |  |  |
|------------------------------------------------------------|---------|---------|---------------------------|------------------|--|--|
| Name:<br>Phone #:                                          |         |         | 24" Traditional<br>Wreath | Wreath<br>Hanger |  |  |
|                                                            |         |         | \$                        | \$               |  |  |
| Customer Name                                              | Address | Phone # | Quantity                  | Quantity         |  |  |
|                                                            |         |         |                           |                  |  |  |
|                                                            |         |         |                           |                  |  |  |
|                                                            |         |         |                           |                  |  |  |
|                                                            |         |         |                           |                  |  |  |
|                                                            |         |         |                           |                  |  |  |
|                                                            |         |         |                           |                  |  |  |
|                                                            |         |         |                           |                  |  |  |
|                                                            |         |         |                           |                  |  |  |
|                                                            |         |         |                           |                  |  |  |
|                                                            |         |         |                           |                  |  |  |
|                                                            |         |         |                           |                  |  |  |
|                                                            |         |         |                           |                  |  |  |
|                                                            |         |         |                           |                  |  |  |
|                                                            |         |         |                           |                  |  |  |
|                                                            |         |         |                           |                  |  |  |
|                                                            |         |         |                           |                  |  |  |
|                                                            |         |         |                           |                  |  |  |
|                                                            |         |         |                           |                  |  |  |