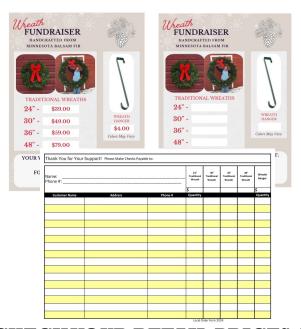

## Local Plan

Due to the OVERSIZED Wreaths, you must pick up the wreaths at our farm.

## Deluxe Plan

**Lots of Choices** 

All products are one-sided and made on a durable metal clamp frame.

\*\*\*\*Each Design Must Be Ordered By The Case\*\*\*\*

# TRADITIONAL WREATHS

18" - \$

24" - \$

30" - \$

### YOUR WREATH PURCHASE WILL BENEFIT:

HANDCRAFTED FROM
MINNESOTA BALSAM FIR

TRADITIONAL WREATHS

18" - \$42.00

24" - \$45.00

30" - \$59.00

### YOUR WREATH PURCHASE WILL BENEFIT:

| Thank <b>You for Your</b> S | Support! Please Make Ch | necks Payable to: |    |                     |         |        |                 |                 |       |              |               |                  |
|-----------------------------|-------------------------|-------------------|----|---------------------|---------|--------|-----------------|-----------------|-------|--------------|---------------|------------------|
| Name:                       |                         |                   | -  | Tradition<br>Wreath |         |        | corated<br>eath | Plaid<br>Wreath | Cross | Door<br>Swag | Candy<br>Cane | Wreath<br>Hanger |
| Phone #:                    | <u> </u>                |                   |    | 24"                 | 30"     | 24"    | 30"             | 24"             | 30"   | 24"          | 30"           | lianger          |
|                             |                         |                   | \$ | \$                  | \$      | \$     | \$              | \$              | \$    | \$           | \$            | \$               |
| Customer Name               | Address                 | Phone #           |    |                     | Enter ( | Quanti | ty              |                 |       |              |               |                  |
|                             |                         |                   |    |                     |         |        |                 |                 |       |              |               |                  |
|                             |                         |                   |    |                     |         |        |                 |                 |       |              |               |                  |
|                             |                         |                   |    |                     |         |        |                 |                 |       |              |               |                  |
|                             |                         |                   |    |                     |         |        |                 |                 |       |              |               |                  |
|                             |                         |                   |    |                     |         |        |                 |                 |       |              |               |                  |
|                             |                         |                   |    |                     |         |        |                 |                 |       |              |               |                  |
|                             |                         |                   |    |                     |         |        |                 |                 |       |              |               |                  |
|                             |                         |                   |    |                     |         |        |                 |                 |       |              |               |                  |
|                             |                         |                   |    |                     |         |        |                 |                 |       |              |               |                  |
|                             |                         |                   |    |                     |         |        |                 |                 |       |              |               |                  |
|                             |                         |                   |    |                     |         |        |                 |                 |       |              |               |                  |
|                             |                         |                   |    |                     |         |        |                 |                 |       |              |               |                  |
|                             |                         |                   |    |                     |         |        |                 |                 |       |              |               |                  |
|                             |                         |                   |    |                     |         |        |                 |                 |       |              |               |                  |
|                             |                         |                   |    |                     |         |        |                 |                 |       |              |               |                  |