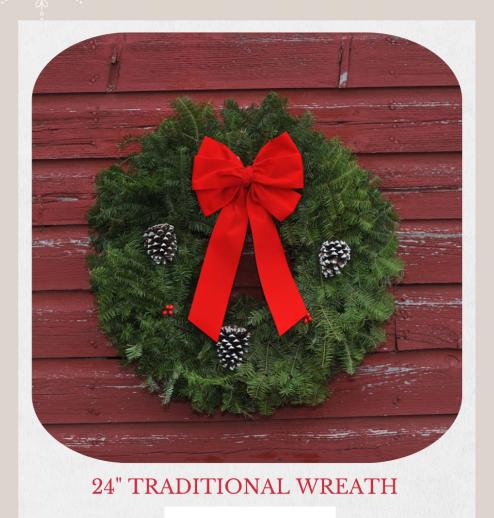

HANDCRAFTED FROM
MINNESOTA BALSAM FIR

24" TRADITIONAL WREATH

\$

24" PLAID WREATH

\$

YOUR WREATH PURCHASE WILL BENEFIT:

HANDCRAFTED FROM
MINNESOTA BALSAM FIR

24" TRADITIONAL WREATH

\$45.00

24"
PLAID
WREATH

\$45.00