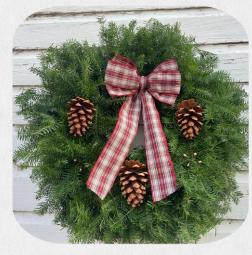

HANDCRAFTED FROM
MINNESOTA BALSAM FIR

24" TRADITIONAL WREATH

\$

24" PLAID WREATH

\$

YOUR WREATH PURCHASE WILL BENEFIT:

HANDCRAFTED FROM
MINNESOTA BALSAM FIR

24" TRADITIONAL WREATH

\$45.00

24"
PLAID
WREATH

\$45.00