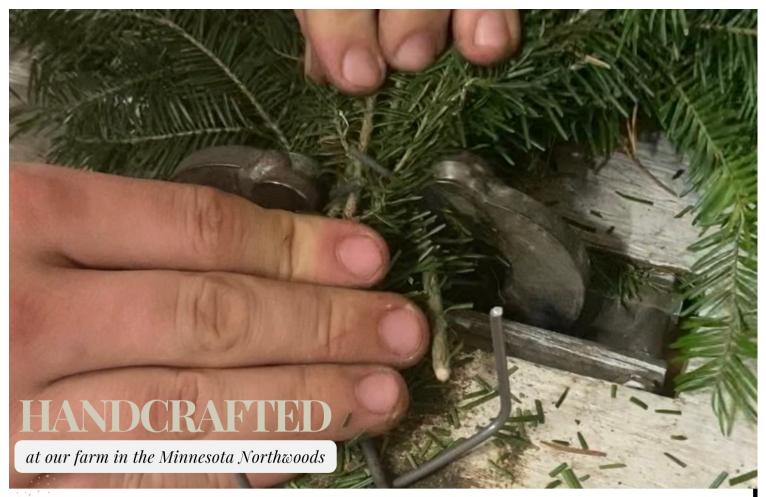

Jen's Wreaths is a small family-owned business in the snowy, rural northern part of Minnesota. We handcraft fresh balsam fir holiday wreaths. We harvest Minnesota Balsam Fir responsibly, keeping future generations in mind.

We strive to provide the freshest wreaths possible.

Our family keeps future generations in mind and all of our balsam fir is sustainably harvested. We also purchase all necessary permits.

To ensure optimum needle retention, we make sure that several cold nights of frost have taken place before picking any balsam fir.