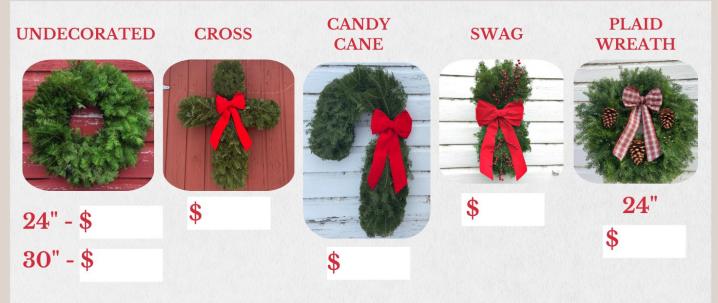

## Deluxe Plan

**Lots of Choices** 

All products are one-sided and made on a durable metal clamp frame.

\*\*\*\*Each Design Must Be Ordered By The Case\*\*\*\*

## Pricing 2024

(Shipping Included)

Text/Call 1-218-259-9515 office@jenswreaths.com

|                                       | Bulk        | Program Pi                          | rice - All Wi | reaths are S | Shipped to  | 1 Address f | or you @ a  | COMMERI                   | CAL ADDRE        | SS to Distr                         | ibute                 |           |
|---------------------------------------|-------------|-------------------------------------|---------------|--------------|-------------|-------------|-------------|---------------------------|------------------|-------------------------------------|-----------------------|-----------|
|                                       | Undecorated |                                     |               | Traditional  |             |             | Plaid       | Cross or<br>Candy<br>Cane | Door<br>Swag     |                                     |                       |           |
| Diameter                              | 24"         | 30"                                 | 36"***        | 48"***       | 18"         | 24"         | 30"         | 36"***                    | 48"***           | 24"                                 | 30"                   | 24"       |
|                                       | Suggeste    | d Retail Pr                         | ices - The F  | Range of Pi  | rices Respr | esents Wh   | at Past Fu  | ndrasiers F               | lave Charg       | ed Their C                          | ustomers              |           |
| Suggest-<br>ed Retail                 | \$35-\$45   | \$40-\$65                           | \$55-\$150    | \$80-\$300   | \$35-\$45   | \$39-\$55   | \$45-\$70   | \$50-\$150                | \$80-\$300       | \$39-\$55                           | \$39-\$55             | \$35-\$50 |
|                                       |             |                                     |               | ALL I        | TEMS MUST   | T BE ORDEF  | RED BY THE  | CASE                      |                  |                                     |                       |           |
| CASE<br>SIZE                          | 8 wreaths   | 4 wreaths                           | 1 wreath      | 1 wreath     | 8 wreaths   | 6 wreaths   | 4 wreaths   | 1 wreath                  | 1 wreath         | 6 wreaths                           | 4 Cross OR<br>4 Canes | 6 Swags   |
| Local<br>Pick-Up<br>@ Jen's,<br>Twine |             | \$29 each x<br>4 in case =<br>\$116 |               |              |             |             |             |                           |                  |                                     |                       |           |
| Local<br>Pick-Up<br>@ Jen's,<br>Boxed | -           | \$31 each x<br>4 in case =<br>\$124 | •             | •            | 1 -         | -           | 1 -         | =                         | -                | 1 -                                 | 1 -                   | 1.        |
| 20                                    | 024> AN     | Y ITEMS NO                          | OT ORDERE     | D BY THE C   | ASE WILL B  | E SURCHAI   | RGED \$5 ex | tra PER ITE               | M, <u>INCREA</u> | SE YOUR SE                          | ELLING PRIC           | <u>:E</u> |
| Zone 1                                | -           | \$37 each x<br>4 in case =<br>\$148 |               |              |             | 7           |             |                           |                  |                                     |                       | -         |
| Zone 2                                |             | \$39 each x<br>4 in case =<br>\$156 |               |              |             |             |             |                           |                  |                                     |                       |           |
| ALL Z                                 | ONE 3 Cust  | omer's Mus                          | t Ship to A ( | Commerical   | / Business  | Address or  | JPS/FED-EX  | charges \$6               | .50 extra pe     | r box which                         | we will bil           | you.      |
|                                       |             | \$44 each x<br>4 in case =<br>\$176 |               |              |             |             |             |                           | -                | \$36 each x<br>6 in case =<br>\$216 | -                     | 7         |