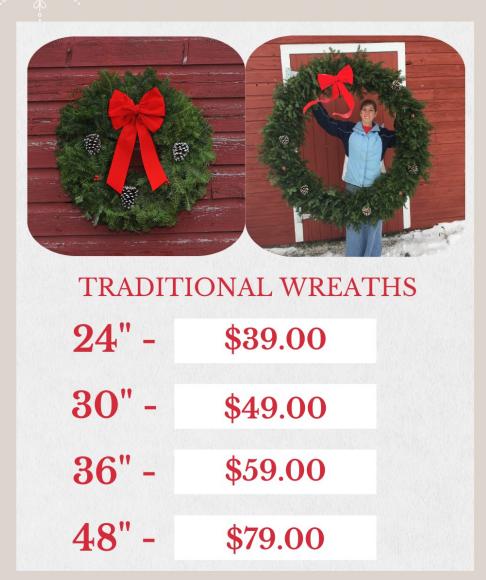

#### PROFIT POTENTIAL – 2024 Updated Example

Be sure you fully understand that you as a club/organization choose your own retail price. Having personally sold wreaths door to door in college, I would highly recommend marking them up at least \$10 for a solid ten dollar profit per item.

**EXAMPLE – BULK SHIP** (Bulk Ship is when all items are shipped in 1 shipment directly to you/the club to pass out to customers.)

Let's Say you choose this price for your club to sell your wreaths at 24" Traditional Wreath - Your Retail

+\_\_\_\_\$46.00

Let's say you live in Oklahoma (see the Purple Zone 3)... Look at the (Bulk) Shipping & Pricing page

The cost to your group is: - \$36.00

TOTAL PROFIT ------ \$10.00 per item You must order by the case, so you'd have to order Qty. 6 of these wreaths or there is a \$5 surcharge for any items not part of a case. Factor this into your planning & pricing!

**EXAMPLE – DROP SHIP** (Remember Drop Ship is when Jen's Wreaths is mailing each individual wreath directly to each customer. There is NO CASE SIZE requirement for Drop Ship!)

Let's Say you choose this price for your club to sell your wreaths at 24" Traditional Wreath - Your Retail

\$65.00

Look at the (Drop) Shipping & Pricing page The cost to your group is:

\$58.00

TOTAL PROFIT ------\$7.00 per item