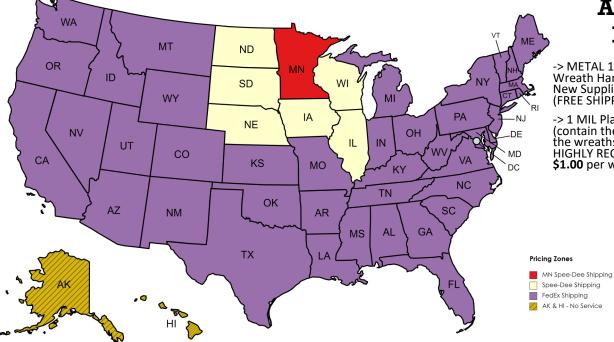

### **Shipping Carriers:**

Spee-Dee Delivery Service will be used for Midwest addresses in ZONE 1 & 2. UPS will be used for ZONE 3. We reserve the right to change carriers at any time due to unforeseen price increases or frequent delays with certain carriers.

### **UPS Surcharges Zone 3 – Residential vs Commercial:**

All prices are based upon delivery to a business/commercial address. Typically, schools, club headquarters, and churches fall into this category. We fully realize the convenience of having the delivery come directly to your house. We are still happy to send items directly to the fundraiser director's home etc. However, we incur surcharges for each box shipped to a residential address. If you chose to send the shipment to your personal house/residential address we will pass along the \$6.50 per box (UP \$4 from last year) that UPS charges us to you.

SAVE \$5 OFF YOUR COST TO THESE STATES—MN, WI, ND, SD, IA, NE, IL, MO, KS

WE DO NOT SHIP TO ALASKA or HAWAII

WE ALSO CANNOT SHIP TO PO BOX's (We have to have the STREET Address)!