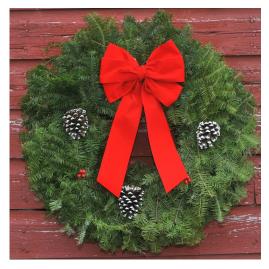

### Simple Plan

Most Popular!

Choose the "Simple Plan" to offer just one option. Keep your fundraising efforts easy and simple while still providing a great product!

24" Traditional Wreath