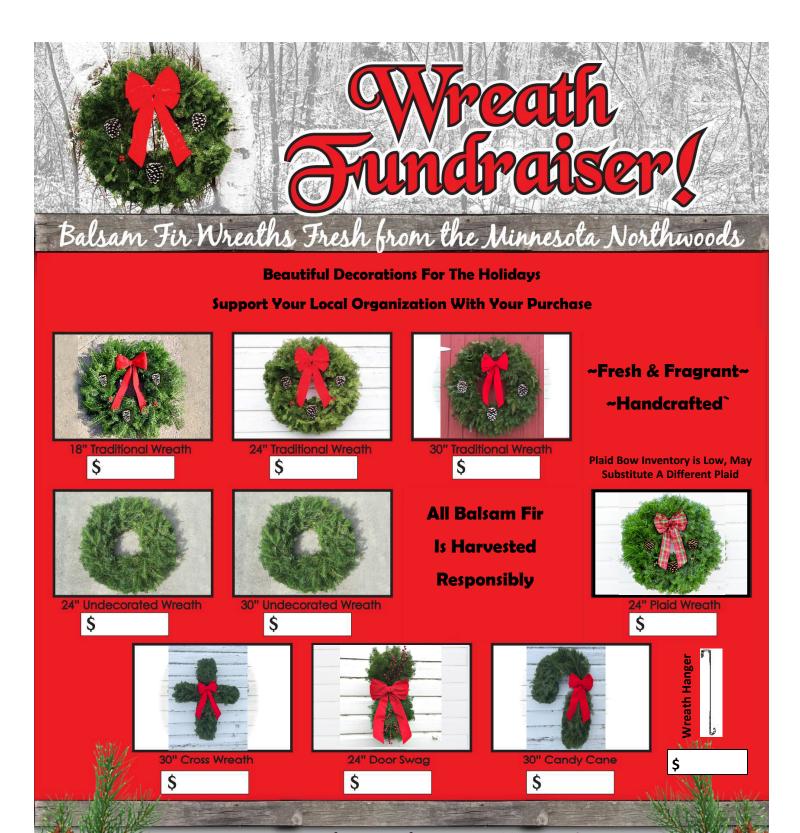

# Syreath Sundraiser!

Balsam Fir Wreaths Fresh from the Minnesota Northwoods

Beautifully Decorated Wreath

Fresh & Fragrant - Harvested Responsibly

24" Traditional Wreath

\$

Your Wreath Purchase Will Benefit:

# Syreath Sundraiser!

Balsam Fir Wreaths Fresh from the Minnesota Northwoods

Beautifully Decorated Wreath

Fresh & Fragrant - Harvested Responsibly

Wreath Hanger \$ 4.00

24" Traditional Wreath

\$ 43.00

Your Wreath Purchase Will Benefit:

Your Wreath Purchase Will Benefit:

Balsam Fir Wreaths Fresh from the Minnesota Northwoods

**Beautiful Decorations For The Holidays** 

**Support Your Local Organization With Your Purchase** 

\$ 38.00

\$ 43.00