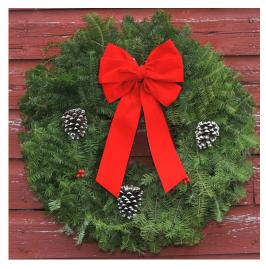

### Simple Plan

Most Popular!

Choose the "Simple Plan" to offer just one option. Keep your fundraising efforts easy and simple while still providing a great product!

24" Traditional Wreath