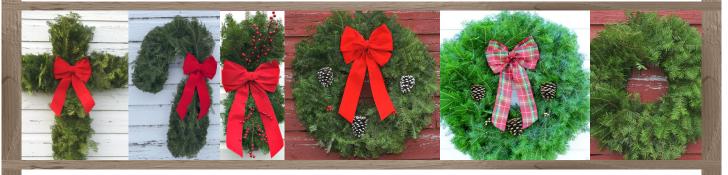

Jen's Wreaths has designed two different options to fit every fundraising need! Sell 1 wreath style or offer an entire line of balsam fir products. Pick the plan that best suits your needs!

## Simple Plan

Most Popular!

Choose the "Simple Plan" to offer just one option. Keep your fundraising efforts easy and simple while still providing a great product!

24" Traditional Wreath

## Deluxe Plan

Choose the "Deluxe Plan" to offer your customers a wide array of products. There's something for everyone.

Cross & Candy Cane Wreaths, Door Swag, Traditional Wreath, Plaid Wreath, & Plain Undecorated Wreaths