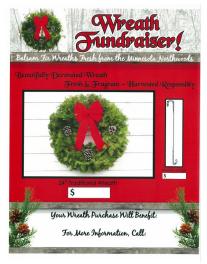

# Syreath Sundraiser!

Balsam Fir Wreaths Fresh from the Minnesota Northwoods

Beautifully Decorated Wreath

Fresh & Fragrant - Harvested Responsibly

24" Traditional Wreath

\$

Your Wreath Purchase Will Benefit:

For More Information, Call: