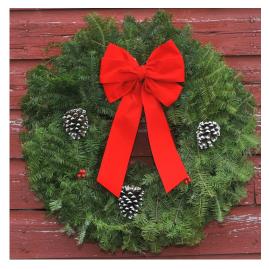

## Simple Plan

Most Popular!

Choose the "Simple Plan" to offer just one option. Keep your fundraising efforts easy and simple while still providing a great product!

24" Traditional Wreath

# Syreath Sundraiser!

Balsam Fir Wreaths Fresh from the Minnesota Northwoods

Beautifully Decorated Wreath

Fresh & Fragrant - Harvested Responsibly

24" Traditional Wreath

\$

Your Wreath Purchase Will Benefit:

# Syreath Sundraiser!

Balsam Fir Wreaths Fresh from the Minnesota Northwoods

Beautifully Decorated Wreath

Fresh & Fragrant - Harvested Responsibly

Wreath Hanger \$ 5.00

24" Traditional Wreath

\$ 36.00

Your Wreath Purchase Will Benefit: