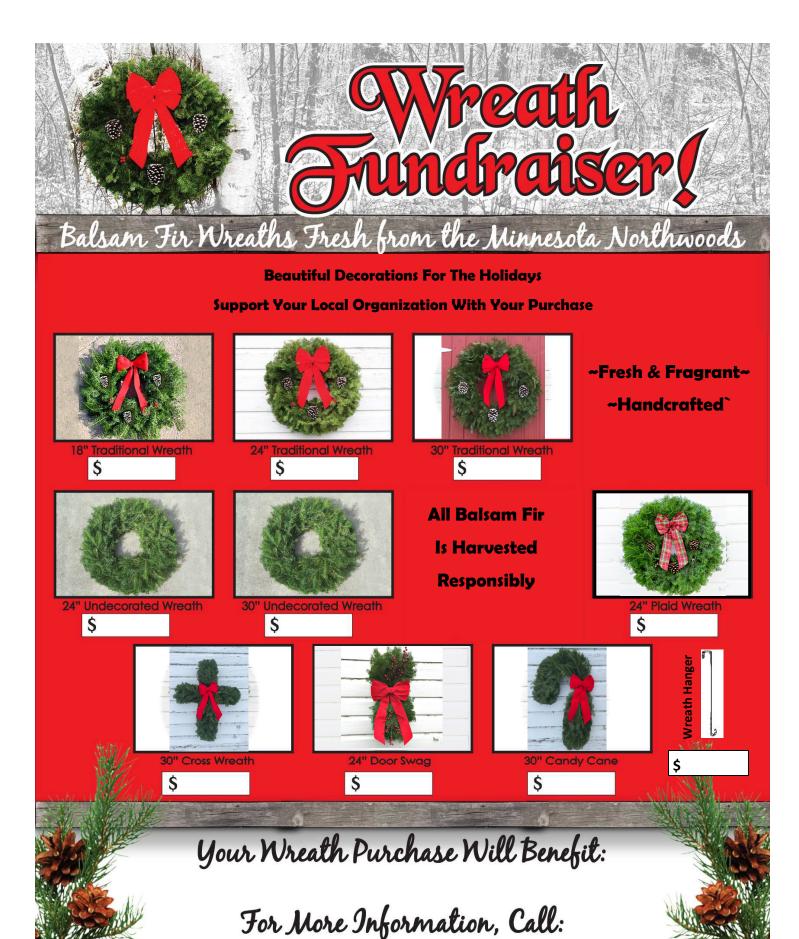

# Syreath Sundraiser!

Balsam Fir Wreaths Fresh from the Minnesota Northwoods

Beautifully Decorated Wreath

Fresh & Fragrant - Harvested Responsibly

24" Traditional Wreath

\$

Your Wreath Purchase Will Benefit:

For More Information, Call:

**Beautiful Decorations For The Holidays** 

Support Your Local Organization With Your Purchase

\$ 32.00

\$ 36.00

\$ 55.00

~Fresh & Fragrant~ ~Handcrafted`

24" Undecorated Wreath \$ 32.00

30" Undecorated Wreath

\$ 48.00

\$ 36.00

30" Cross Wreath \$ 36.00

24" Door Swag

\$ 29.00

\$ 36.00

\$ 5.00

Your Wreath Purchase Will Benefit: