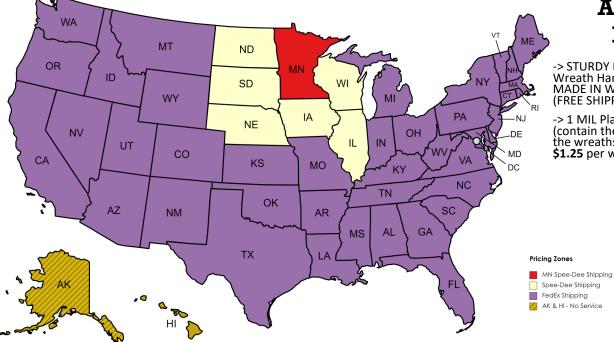

## **Shipping Carriers:**

Spee-Dee Delivery Service will be used for Midwest addresses in ZONE 1 & 2. FedEx will be used for ZONE 3. We reserve the right to change carriers at any time due to unforeseen price increases or frequent delays with certain carriers.

#### FedEx Surcharges Zone 3 – Residential vs Commercial:

All prices are based upon delivery to a business/commercial address. Typically, schools, club headquarters, and churches fall into this category. We fully realize the convenience of having the delivery come directly to your house. We are still happy to send items directly to the fundraiser director's home etc. However, we incur surcharges for each box shipped to a residential address. If you chose to send the shipment to your personal house/residential address we will pass along the \$2.50 per box that Fed-Ex charges us to you.

L68 Plec

| Your Information                                             | iver, MN 56636 or complete verbally by calling 1-218-2         |
|--------------------------------------------------------------|----------------------------------------------------------------|
| Organization Name:                                           |                                                                |
| Fundraiser Coordinator Name:                                 |                                                                |
| Office Phone:                                                | Home/Cell Phone:                                               |
| Email Address:                                               |                                                                |
| Mailing Address:                                             |                                                                |
| Píck Your Program (s):  Bulk Ship (You Distribute)           | Your Jundraiser Details  Number of Students Selling:           |
| Simple PlanSimple Plan                                       | Our fundraising goal is to sell                                |
| Deluxe PlanDeluxe Plan                                       | wreaths.                                                       |
|                                                              | Desired delivery date:                                         |
| Shipping Information BULK SHIP ONLY - Che                    | eck one of the following for your zone (see map):              |
| *NEW THIS YEAR* BULK WREATHS MUST ORDER BY THE CASE SIZE. AN | NY ITEMS NOT ORDERED BY THE CASE HAVE A \$5 PER ITEM SURCHARGE |
| Zone 1 Zone 2 Zone 3                                         | Local Pickup                                                   |
| Shipping Address zone 3 MUST have Commercial A               | Address or \$2.50 per box charge for Residential from FedE     |
|                                                              |                                                                |
|                                                              |                                                                |
| Notes:                                                       |                                                                |
|                                                              |                                                                |
|                                                              |                                                                |
|                                                              |                                                                |