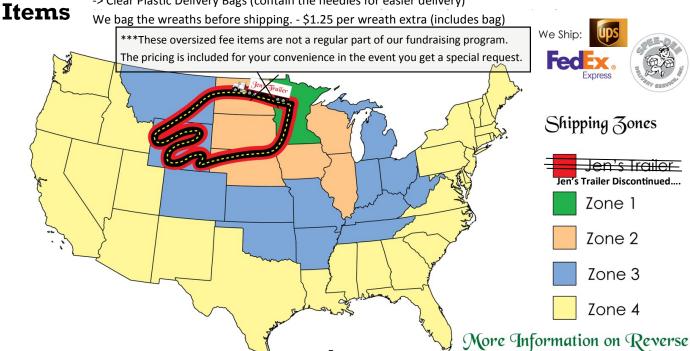

#### 2021 Pricing Guide SHPPING IS INCLUDED IN THESE PRICES

|                                                                                   |           | Unde        | corated        |            |            | Т          | raditior    | Plaid       | Cross or Candy Cane | Door<br>Swag |               |           |
|-----------------------------------------------------------------------------------|-----------|-------------|----------------|------------|------------|------------|-------------|-------------|---------------------|--------------|---------------|-----------|
|                                                                                   | 24"       | 30"         | 36"***         | 48"***     | 18"        | 24"        | 30"         | 36"***      | 48"***              | 24"          | 30"           | 24"       |
| Suggested Retail Prices - The Range of Prices Respresents What Past Fundrasiers H |           |             |                |            |            |            | ers Have C  | harged Th   | eir Customeı        | rs           |               |           |
| Suggested<br>Retail                                                               | \$20-\$30 | \$35-\$55   | \$35-<br>\$130 | \$65-\$350 | \$20-\$30  | \$25-\$45  | \$40-\$60   | \$40-\$150  | \$75-\$350          | \$25-\$45    | \$25-\$45     | \$20-\$30 |
| Local<br>Pick-Up<br>@<br>Jen's<br>Wreaths                                         | \$16.00   | \$24.00     | \$29.00        | \$43.00    | \$16.00    | \$19.00    | \$29.00     | \$35.00     | \$49.00             | \$19.00      | \$19.00       | \$14.00   |
| Bulk Pr                                                                           | ogram Pri | ice - All W | /reaths a      | re Shipped | to 1 Addre | ss for you | ı to Distri | bute - This | what you            | pay Jen's V  | Vreaths per I | tem.      |
| Zone 1                                                                            | \$17.00   | \$29.00     | \$47.00        | \$154.00   | \$18.00    | \$21.00    | \$34.00     | \$53.00     | \$160.00            | \$21.00      | \$21.00       | \$15.00   |
| Zone 2                                                                            | \$18.00   | \$30.00     | \$52.00        | \$179.00   | \$18.00    | \$22.00    | \$35.00     | \$58.00     | \$185.00            | \$22.00      | \$22.00       | \$16.00   |
| Zone 3                                                                            | \$19.00   | \$33.00     | \$84.00        | \$264.00   | \$19.00    | \$23.00    | \$39.00     | \$90.00     | \$270.00            | \$23.00      | \$23.00       | \$16.00   |
| Zone 4                                                                            | \$20.00   | \$36.00     | \$99.00        | \$284.00   | \$20.00    | \$24.00    | \$44.00     | \$105.00    | \$290.00            | \$24.00      | \$24.00       | \$17.00   |

Jen's Trailer is Discontinued... All Items Are Shipped via Fed-Ex/UPS/Spee-Dee/USPS or Picked up Locally @ Our Farm.

#### **About Shipping:**

No Minimum Order Size & No Hidden Fees = LOW RISK! Shipping is already included in the price of each item. If you live within driving distance of our farm, you are always welcome to pick up your wreaths at our Deer River, MN location and avoid any shipping charges. You would pay the Local Pick-Up @ Jen's Wreaths prices.

#### Commerical Address:

All prices listed above are based upon delivery to a business/commercial address. Typically, schools, club headquarters, and churches fall into this category. Although we realize the convenience of having the delivery come directly to your house, we incur surcharges for each box shipped to a residential address. Please do everything possible to find a Commercial Address for Delivery.