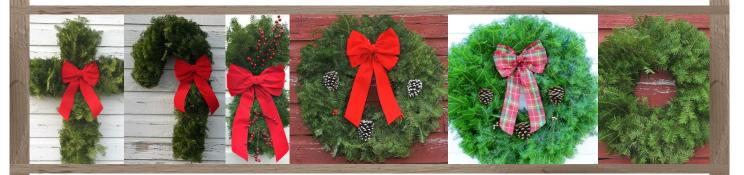

Jen's Wreaths has designed two different options to fit every fundraising need!

Sell 1 wreath style or offer an entire line of balsam fir products. Pick the plan that best suits your needs!

#### Simple Plan

Most Popular!

Choose the "Simple Plan" to offer just one option. Keep your fundraising efforts easy and simple while still providing a great product!

24" Traditional Wreath

#### Deluxe Plan

Choose the "Deluxe Plan" to offer your customers a wide array of products. There's something for everyone.

Cross & Candy Cane Wreaths, Door Swag, Traditional Wreath, Plaid Wreath, & Plain Undecorated Wreaths

All products are one-sided and made on a durable metal clamp frame.

\*\*\*NO MINIMUM ORDER SIZE!\*\*\*\*