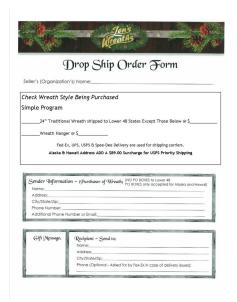

#### Deluxe Program

We increased our suggested retail prices in 2021. The downloadable flyers will reflect this increase.

| Seller's (Organization                       | 's) Name:                      |                                                                                                                      |
|----------------------------------------------|--------------------------------|----------------------------------------------------------------------------------------------------------------------|
| Check Wreath Styl                            | e Being Purchased              |                                                                                                                      |
| Simple Program                               | 3                              |                                                                                                                      |
| 24" Traditional                              | Wreath shipped to Lower 48     | States Except Those Below @ \$                                                                                       |
|                                              |                                | States Except Those Selow & y                                                                                        |
| Wreath Hanger                                | @ \$                           |                                                                                                                      |
| We                                           | use a combination of Fed-Ex, U | PS & Spee-Dee for delivery.                                                                                          |
|                                              | We can no longer ship to PO BO | DX's, Alaska or Hawaii.                                                                                              |
|                                              |                                |                                                                                                                      |
| Name: Address: City/State/Zip: Phone Number: | n - (Purchaser of Wreath)      |                                                                                                                      |
| Gift Message:                                | Address:City/State/Zip:        | We CANNOT SHIP TO PO BOX's OR ALASKA/HAWAII.  PLEASE USE THE STREET ADDRESS.  by Fex-Ex in case of delivery issues): |

| Seller's (Organization'                      | s) Name:                       |                                                                                                                      |
|----------------------------------------------|--------------------------------|----------------------------------------------------------------------------------------------------------------------|
| Г                                            | Δ                              |                                                                                                                      |
| Check Wreath Style                           | e Being Purchased              |                                                                                                                      |
| Simple Program                               |                                |                                                                                                                      |
|                                              |                                | States Except Those Below @ \$50.00 each                                                                             |
| Wreath Hanger                                | @ \$4.00 each                  |                                                                                                                      |
| We i                                         | use a combination of Fed-Ex, U | PS & Spee-Dee for delivery.                                                                                          |
|                                              | We can no longer ship to PO BO | DX's, Alaska or Hawaii.                                                                                              |
|                                              |                                |                                                                                                                      |
|                                              |                                |                                                                                                                      |
| Name: Address: City/State/Zip: Phone Number: | 1 - (Purchaser of Wreath)      |                                                                                                                      |
| Gift Message:                                | Address:City/State/Zip:        | We CANNOT SHIP TO PO BOX's OR ALASKA/HAWAII.  PLEASE USE THE STREET ADDRESS.  by Fex-Ex in case of delivery issues): |