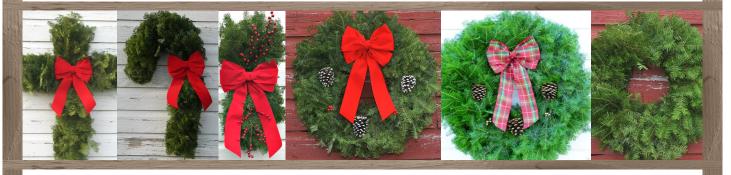

Jen's Wreaths has designed two different options to fit every fundraising need!

Sell 1 wreath style or offer an entire line of balsam fir products. Pick the plan that best suits your needs!

#### Simple Plan

Most Popular!

Choose the "Simple Plan" to offer just one option. Keep your fundraising efforts easy and simple while still providing a great product!

24" Traditional Wreath

#### Deluxe Plan

Choose the "Deluxe Plan" to offer your customers a wide array of products. There's something for everyone.

Cross & Candy Cane Wreaths, Door Swag, Traditional Wreath, Plaid Wreath, & Plain Undecorated Wreaths

All products are one-sided and made on a durable metal clamp frame.

\*\*\*NO MINIMUM ORDER SIZE!\*\*\*\*