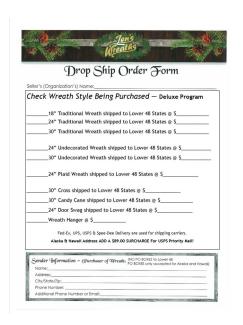

Seller's (Organization's) Name:

| Seller's (Organization's) Name                                                                                    |
|-------------------------------------------------------------------------------------------------------------------|
| Check Wreath Style Being Purchased — Deluxe Program                                                               |
| 18" Traditional Wreath shipped to Lower 48 States @ \$                                                            |
| 24" Traditional Wreath shipped to Lower 48 States @ \$                                                            |
| 30" Traditional Wreath shipped to Lower 48 States @ \$                                                            |
| 24" Undecorated Wreath shipped to Lower 48 States @ \$                                                            |
| 30" Undecorated Wreath shipped to Lower 48 States @ \$                                                            |
| 24" Plaid Wreath shipped to Lower 48 States @ \$                                                                  |
| 30" Cross shipped to Lower 48 States @ \$                                                                         |
| 30" Candy Cane shipped to Lower 48 States @ \$                                                                    |
| 24" Door Swag shipped to Lower 48 States @ \$                                                                     |
| Wreath Hanger @ \$                                                                                                |
| We use a combination of Fed-Ex, UPS & Spee-Dee for delivery. We can no longer ship to PO BOX's, Alaska or Hawaii. |
|                                                                                                                   |

Seller's (Organization's) Name:

| Check | Wreath Style Being Purchased — Deluxe Program                                                                                       |
|-------|-------------------------------------------------------------------------------------------------------------------------------------|
|       | _18" Traditional Wreath shipped to Lower 48 States @ \$46.00 each                                                                   |
|       | _24" Traditional Wreath shipped to Lower 48 States @ \$50.00 each _30" Traditional Wreath shipped to Lower 48 States @ \$67.00 each |
|       | _50 Hudicional Wieden Shipped to Lower 10 States @ \$07.00 each                                                                     |
|       | _24" Undecorated Wreath shipped to Lower 48 States @ \$47.00 each                                                                   |
|       | _30" Undecorated Wreath shipped to Lower 48 States @ \$62.00 each                                                                   |
|       | _24" Plaid Wreath shipped to Lower 48 States @ \$50.00 each                                                                         |
|       | _30" Cross shipped to Lower 48 States @ \$50.00 each                                                                                |
|       | _30" Candy Cane shipped to Lower 48 States @ \$50.00 each                                                                           |
|       | _24" Door Swag shipped to Lower 48 States @ \$43.00 each                                                                            |
|       | _Wreath Hanger @ \$4.00 each                                                                                                        |
|       | We use a combination of Fed-Ex, UPS & Spee-Dee for delivery.  We can no longer ship to PO BOX's, Alaska or Hawaii.                  |