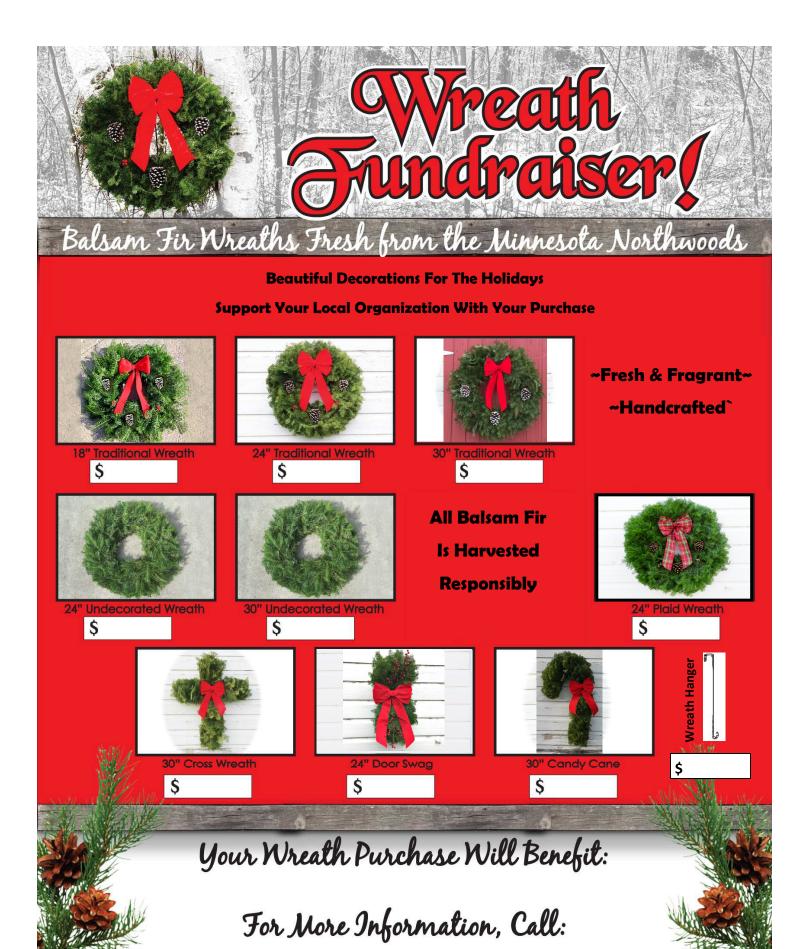

# Syreath Sundraiser!

Balsam Fir Wreaths Fresh from the Minnesota Northwoods

Beautifully Decorated Wreath

Fresh & Fragrant - Harvested Responsibly

24" Traditional Wreath

\$

Your Wreath Purchase Will Benefit:

**Beautiful Decorations For The Holidays** 

Support Your Local Organization With Your Purchase

\$ 30.00

\$ 35.00

\$ 55.00

~Fresh & Fragrant~ ~Handcrafted`

24" Undecorated Wreath \$ 30.00

30" Undecorated Wreath \$ 45.00

All Balsam Fir Is Harvested Responsibly

\$ 35.00

30" Cross Wreath \$ 35.00

\$ 28.00

\$ 35.00

\$ 4.00

Your Wreath Purchase Will Benefit:

For More Information, Call: