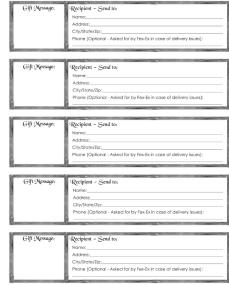

| Gift Message: | Recipient - Send to:  Name:  Address:  City/State/Zip:  Phone (Optional - Asked for by Fex-Ex in case of delivery issues): |
|---------------|----------------------------------------------------------------------------------------------------------------------------|
| Gift Message: | Recipient - Send to:  Name:                                                                                                |
| Gift Message: | Recipient - Send to:  Name:                                                                                                |
| Gift Message: | Recipient - Send to:  Name: Address: City/State/Zip: Phone (Optional - Asked for by Fex-Ex in case of delivery issues):    |
| Gift Message: | Recipient - Send to:  Name:                                                                                                |