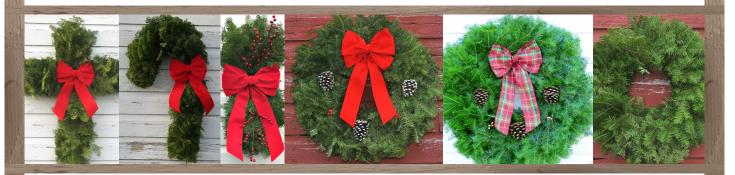

Jen's Wreaths has designed two different programs to fit every fundraising need!

Sell 1 wreath style or offer an entire line of balsam fir products. Pick the plan that best suits your needs!

# Simple Plan

Most Popular!

Choose the "Simple Plan" to offer just one option. Keep your fundraising efforts easy and simple while still providing a great product!

24" Traditional Wreath

# Deluxe Plan

Choose the "Deluxe Plan" to offer your customers a wide array of products. There's something for everyone.

Cross & Candy Cane Wreaths, Door Swag, Traditional Wreaths, Plaid Wreath, & Plain Undecorated Wreaths