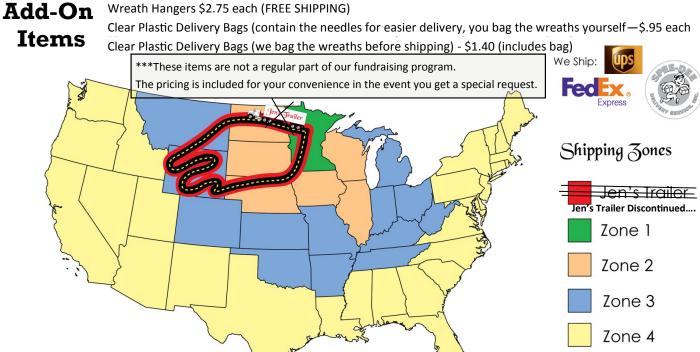

## 2020 Pricing Guide SHPPING IS INCLUDED IN THESE PRICES

|                                           |            | Unde       | corated    |             |           | т          | radition   | nal        |            | Plaid       | Cross or<br>Candy Cane | Door<br>Swag |
|-------------------------------------------|------------|------------|------------|-------------|-----------|------------|------------|------------|------------|-------------|------------------------|--------------|
|                                           | 24"        | 30"        | 36"***     | 48"***      | 18"       | 24"        | 30"        | 36"***     | 48"***     | 24"         | 30"                    | 24"          |
| Sugge                                     | ested Ret  | ail Prices | s - The Ra | ange of Pri | ces Repr  | esents W   | /hat Past  | Fundrais   | ers Have ( | Charged Th  | neir Custome           | ers          |
| Suggested<br>Retail                       | \$22-\$30  | \$38-\$50  | \$35-\$95  | \$65-\$230  | \$24-\$30 | \$26-\$40  | \$42-\$55  | \$40-\$95  | \$75-\$250 | \$26-\$40   | \$26-\$40              | \$18-\$30    |
| Local<br>Pick-Up<br>@<br>Jen's<br>Wreaths | \$16.00    | \$24.00    | \$29.00    | \$43.00     | \$16.00   | \$19.00    | \$28.00    | \$35.00    | \$49.00    | \$19.00     | \$19.00                | \$14.00      |
| Bulk Prog                                 | gram Price | e - All Wr | eaths are  | Shipped t   | o 1 Addre | ss for you | u to Distr | ibute - Th | is what yo | u pay Jen's | Wreaths per            | Item.        |
| Zone 1                                    | \$17.00    | \$28.00    | \$37.00    | \$113.00    | \$18.00   | \$21.00    | \$32.00    | \$43.00    | \$119.00   | \$21.00     | \$21.00                | \$15.00      |
| Zone 2                                    | \$18.00    | \$29.00    | \$40.00    | \$128.00    | \$18.00   | \$22.00    | \$33.00    | \$46.00    | \$134.00   | \$22.00     | \$22.00                | \$16.00      |
| Zone 3                                    | \$19.00    | \$33.00    | \$70.00    | \$192.00    | \$19.00   | \$23.00    | \$37.00    | \$76.00    | \$198.00   | \$23.00     | \$23.00                | \$16.00      |
| Zone 4                                    | \$20.00    | \$36.00    | \$77.00    | \$203.00    | \$20.00   | \$24.00    | \$40.00    | \$83.00    | \$209.00   | \$24.00     | \$24.00                | \$17.00      |

Jen's Trailer is Discontinued... All Items Are Shipped via Fed-Ex/UPS/Spee-Dee/USPS or Picked up Locally @ Our Farm.

Jen's Trailer Route: Discontinued... All Items can be Easy and Hassle free shipped to you via Fed-Ex / Other Carrier Options.