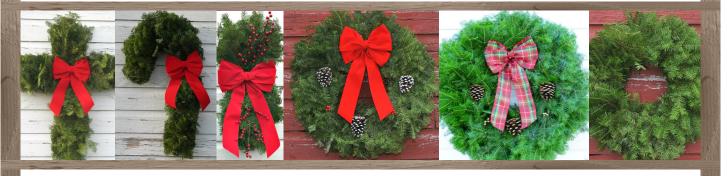

Jen's Wreaths has designed two different programs to fit every fundraising need!

Sell 1 wreath style or offer an entire line of balsam fir products. Pick the plan that best suits your needs!

# Simple Plan

Most Popular!

Choose the "Simple Plan" to offer just one option. Keep your fundraising efforts easy and simple while still providing a great product!

24" Traditional Wreath

# Deluxe Plan

Choose the "Deluxe Plan" to offer your customers a wide array of products. There's something for everyone.

Cross & Candy Cane Wreaths, Door Swag, Traditional Wreaths, Plaid Wreath, & Plain Undecorated Wreaths

## Deluxe Plan

Choose the "Deluxe Plan" to offer your customers a wide array of products. There's something for everyone.

- Cross & Candy Cane Wreaths, Door Swag, Traditional Wreaths, Plaid Wreath, & Plain Undecorated Wreaths -