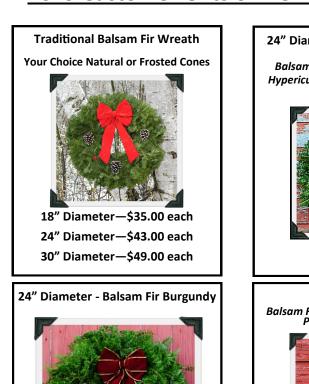

st Price! Give us a call to answer any questions or place your order by calling 1-218-246-3146!

Warm Regards,

Sam & Jenny McFadden

### Shipping & Fees: Shipping Is Included In Our Prices To Anywhere In The Lower 48 States!

Alaska, Hawaii, & the Virgin Islands will be charged an additional fee of \$49.00 per item & be shipped via USPS Parcel Post, and will require an extended delivery time—up to 4 weeks. Please include **both** the PO BOX & STREET address for all your gift recipients.

Incorrect addresses inevitably happen and we get charged \$16 by Fed-Ex for each address correction. We (Jen's Wreaths) will pass along the bill and expect you to cover any incorrect address charges. **Please double check your addresses**.

## 2019 Customer Gifts or view more ideas @ www.jenswreaths.com