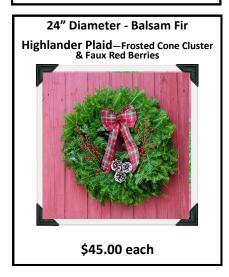

rice! Give us a call to answer any questions or place your order by calling 1-218-246-3146!

Warm Regards,

Sam & Jenny McFadden

### Shipping & Fees: Shipping Is Included In Our Prices To Anywhere In The Lower 48 States!

Alaska, Hawaii, & the Virgin Islands will be charged an additional fee of \$49.00 per item & be shipped via USPS Parcel Post, and will require an extended delivery time—up to 4 weeks. Please include **both** the PO BOX & STREET address for all your gift recipients.

Incorrect addresses inevitably happen and we get charged \$16 by Fed-Ex for each address correction. We (Jen's Wreaths) will pass along the bill and expect you to cover any incorrect address charges. **Please double check your addresses**.

## 2019 Customer Gifts or view more ideas @ www.jenswreaths.com