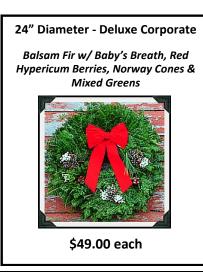

ce! Give us a call to answer any questions or place your order by calling 1-218-246-3146!

Warm Regards,

Sam & Jenny McFadden

### Shipping & Fees: Shipping Is Included In Our Prices To Anywhere In The Lower 48 States!

Alaska, Hawaii, & the Virgin Islands will be charged an additional fee of \$49.00 per item & be shipped via USPS Parcel Post, and will require an extended delivery time—up to 4 weeks. Please include **both** the PO BOX & STREET address for all your gift recipients.

Incorrect addresses inevitably happen and we get charged \$16 by Fed-Ex for each address correction. We (Jen's Wreaths) will pass along the bill and expect you to cover any incorrect address charges. **Please double check your addresses**.

## 2019 Customer Gifts or view more ideas @ www.jenswreaths.com