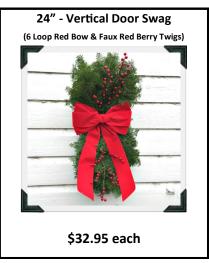

s a call to answer any questions or place your order by calling 1-218-246-3146!

Warm Regards,

Sam & Jenny McFadden

### Shipping & Fees: Shipping Is Included In Our Prices To Anywhere In The Lower 48 States!

Alaska, Hawaii, & the Virgin Islands will be charged an additional fee of \$49.00 per item & be shipped via USPS Parcel Post, and will require an extended delivery time—up to 4 weeks. Please include **both** the PO BOX & STREET address for all your gift recipients.

Incorrect addresses inevitably happen and we get charged \$16 by Fed-Ex for each address correction. We (Jen's Wreaths) will pass along the bill and expect you to cover any incorrect address charges. **Please double check your addresses**.

## 2019 Customer Gifts or view more ideas @ www.jenswreaths.com