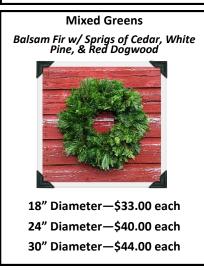

! Give us a call to answer any questions or place your order by calling 1-218-246-3146!

Warm Regards,

Sam & Jenny McFadden

### Shipping & Fees: Shipping Is Included In Our Prices To Anywhere In The Lower 48 States!

Alaska, Hawaii, & the Virgin Islands will be charged an additional fee of \$49.00 per item & be shipped via USPS Parcel Post, and will require an extended delivery time—up to 4 weeks. Please include **both** the PO BOX & STREET address for all your gift recipients.

Incorrect addresses inevitably happen and we get charged \$16 by Fed-Ex for each address correction. We (Jen's Wreaths) will pass along the bill and expect you to cover any incorrect address charges. **Please double check your addresses**.

## 2019 Customer Gifts or view more ideas @ www.jenswreaths.com