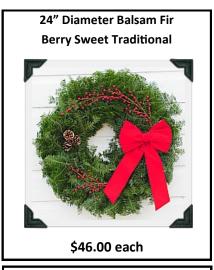

ve us a call to answer any questions or place your order by calling 1-218-246-3146!

Warm Regards,

Sam & Jenny McFadden

### Shipping & Fees: Shipping Is Included In Our Prices To Anywhere In The Lower 48 States!

Alaska, Hawaii, & the Virgin Islands will be charged an additional fee of \$49.00 per item & be shipped via USPS Parcel Post, and will require an extended delivery time—up to 4 weeks. Please include **both** the PO BOX & STREET address for all your gift recipients.

Incorrect addresses inevitably happen and we get charged \$16 by Fed-Ex for each address correction. We (Jen's Wreaths) will pass along the bill and expect you to cover any incorrect address charges. **Please double check your addresses**.

## 2019 Customer Gifts or view more ideas @ www.jenswreaths.com