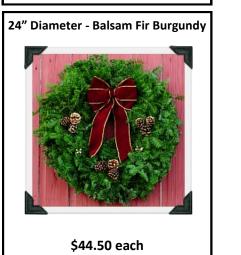

Price! Give us a call to answer any questions or place your order by calling 1-218-246-3146!

Warm Regards,

Sam & Jenny McFadden

### Shipping & Fees: Shipping Is Included In Our Prices To Anywhere In The Lower 48 States!

Alaska, Hawaii, & the Virgin Islands will be charged an additional fee of \$49.00 per item & be shipped via USPS Parcel Post, and will require an extended delivery time—up to 4 weeks. Please include **both** the PO BOX & STREET address for all your gift recipients.

Incorrect addresses inevitably happen and we get charged \$16 by Fed-Ex for each address correction. We (Jen's Wreaths) will pass along the bill and expect you to cover any incorrect address charges. **Please double check your addresses**.

## 2019 Customer Gifts or view more ideas @ www.jenswreaths.com