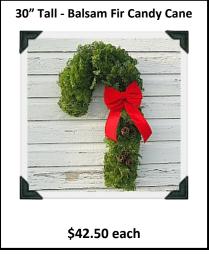

us a call to answer any questions or place your order by calling 1-218-246-3146!

Warm Regards,

Sam & Jenny McFadden

### Shipping & Fees: Shipping Is Included In Our Prices To Anywhere In The Lower 48 States!

Alaska, Hawaii, & the Virgin Islands will be charged an additional fee of \$49.00 per item & be shipped via USPS Parcel Post, and will require an extended delivery time—up to 4 weeks. Please include **both** the PO BOX & STREET address for all your gift recipients.

Incorrect addresses inevitably happen and we get charged \$16 by Fed-Ex for each address correction. We (Jen's Wreaths) will pass along the bill and expect you to cover any incorrect address charges. **Please double check your addresses**.

## 2019 Customer Gifts or view more ideas @ www.jenswreaths.com