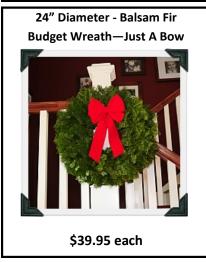

Give us a call to answer any questions or place your order by calling 1-218-246-3146!

Warm Regards,

Sam & Jenny McFadden

### Shipping & Fees: Shipping Is Included In Our Prices To Anywhere In The Lower 48 States!

Alaska, Hawaii, & the Virgin Islands will be charged an additional fee of \$49.00 per item & be shipped via USPS Parcel Post, and will require an extended delivery time—up to 4 weeks. Please include **both** the PO BOX & STREET address for all your gift recipients.

Incorrect addresses inevitably happen and we get charged \$16 by Fed-Ex for each address correction. We (Jen's Wreaths) will pass along the bill and expect you to cover any incorrect address charges. **Please double check your addresses**.

## 2019 Customer Gifts or view more ideas @ www.jenswreaths.com